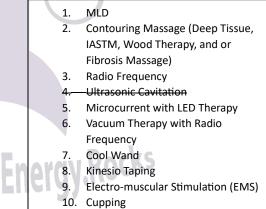

## Brachioplasty

**MLD** = Manual Lymphatic Drainage. Slow, gentle, rhythmic massage to assist with mobilization of tissue.

**CPPSC =** Customized Post Plastic Surgery Care

May include any of the following as necessary